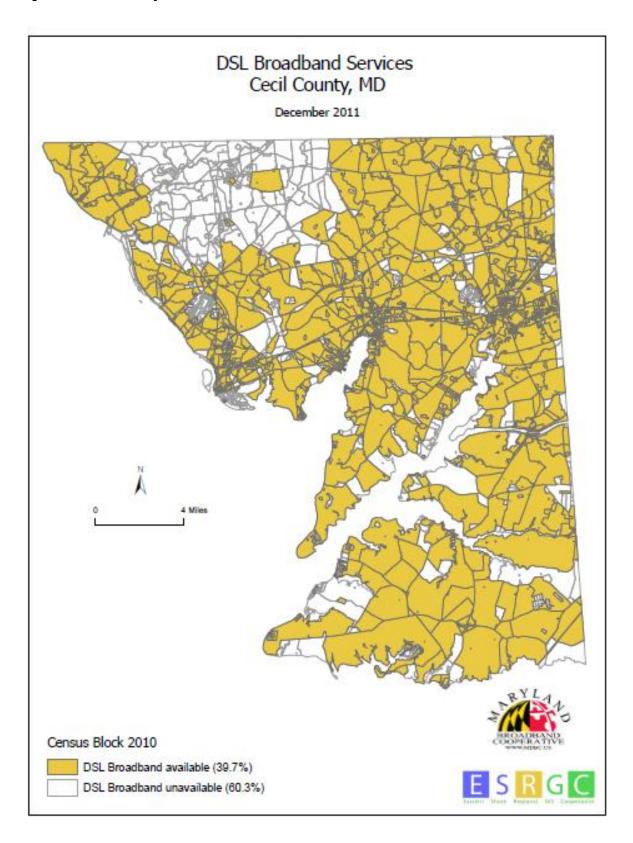

### DSL

Relative to rural areas, DSL is not as practical or efficient as some other means of internet because the distance limitation of 1000ft is not realistic for users that may own a significant amount of land with none or few other residences within 1000ft. Additionally, any developments in DSL could not out trump the advantages of fiber because DSL proves cost prohibitive when compared to Fiber. One of the goals of the broadband initiative is to increase average broadband speeds in rural areas thus eliminating the use of slow DSL connections.