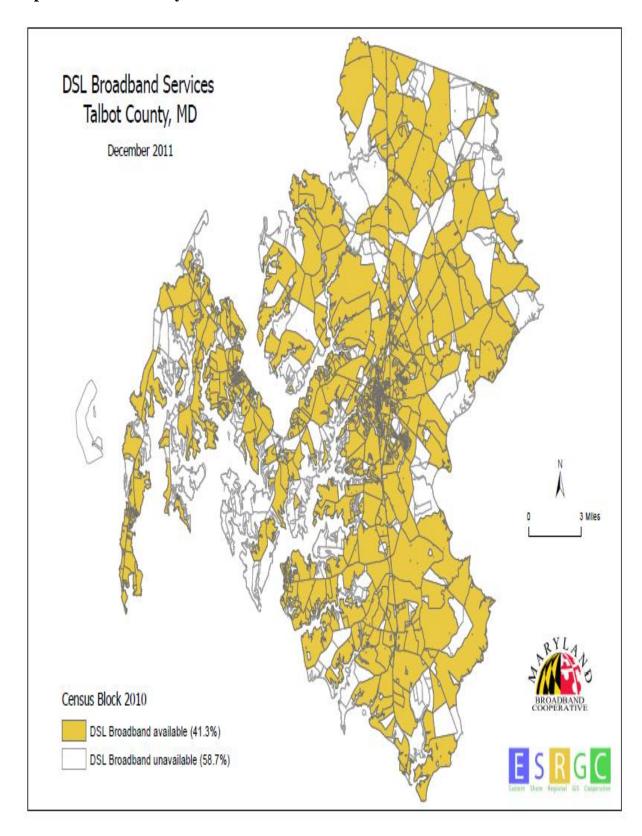

Figure 3: Maryland Broadband Network Cooperative 2011

The counties under the Upper Eastern Shore will have both underground and aerial fiber optic installation. In the case of insufficient utility poles for installing the fiber optic aerially, restrictions can be placed. Moreover, regulations typically require pole owners to lease space for installation of additional cable. Other issues with utility poles could be heavy storms and wind that may affect reliability of the network and are aesthetically less pleasing. (As previously mentioned, for detailed information regarding the location of these anchor institutions, please refer to Appendix A: Table 27 through 53). Along with these, new building construction on the Upper Eastern Shore will require additional infrastructure that again could make the project cost prohibitive and provide only a small fraction of the capacity produced by dedicated fiber optics for anchors and commercial operators. As per 2010 data, the total number of new authorized residential buildings on the Upper Eastern Shore is 748.