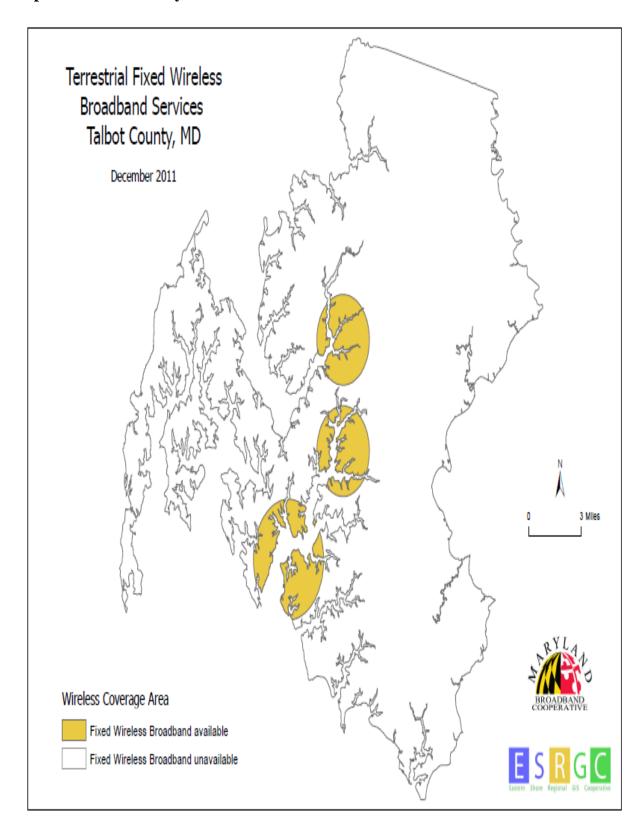

Figure 3: Maryland Broadband Network Cooperative 2011

The counties under the Upper Eastern Shore will have both underground and aerial fiber optic installation. In the case of insufficient utility poles for installing the fiber optic aerially, restrictions can be placed. Moreover, regulations typically require pole owners to lease space for installation of additional cable. Other issues with utility poles could be heavy storms and wind that may affect reliability of the network and are aesthetically less pleasing. (As previously mentioned, for detailed information regarding the location of these anchor institutions, please refer to Appendix A: Table 27 through 53). Along with these, new building construction on the Upper Eastern Shore will require additional infrastructure that again could make the project cost prohibitive and provide only a small fraction of the capacity produced by dedicated fiber optics for anchors and commercial operators. As per 2010 data, the total number of new authorized residential buildings on the Upper Eastern Shore is 748.