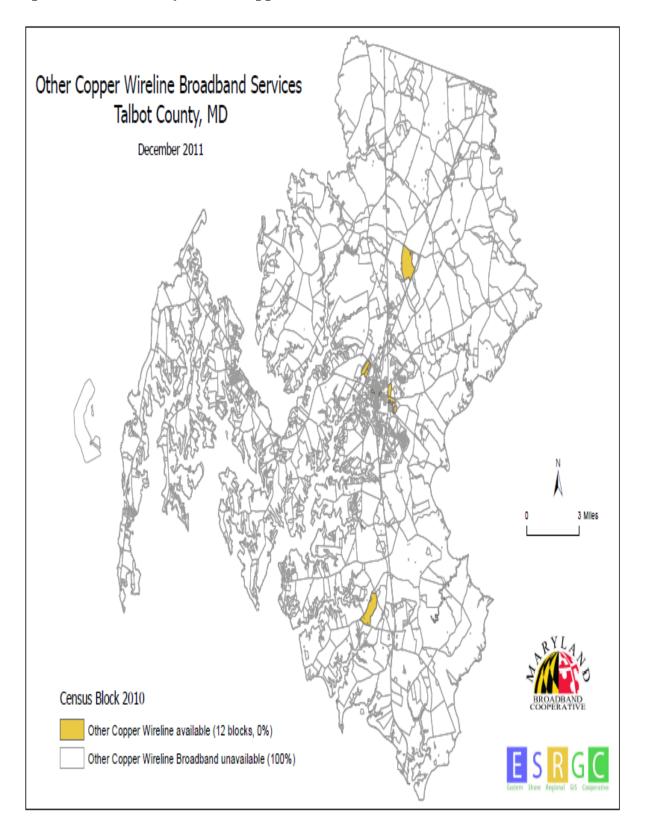

| Map 6: Cecil County Number of Wireline Broadband Providers             | 178 |
|------------------------------------------------------------------------|-----|
| Map 7: Cecil County Other Copper Wireline Broadband Services           | 179 |
| Map 8: Cecil County Wire line Broadband Services                       | 180 |
| Map 9: Caroline County Cable Broadband Services                        | 181 |
| Map 10: Caroline County Cable and DSL Broadband Services               | 182 |
| Map 11: Caroline County DSL Broadband Services                         | 183 |
| Map 12: Caroline County Terrestrial Mobile Wireless Broadband Services | 184 |
| Map 13: Caroline County Number of Wireline Broadband Providers         | 185 |
| Map 14: Caroline County Number of Wireline Broadband Providers         | 186 |
| Map 15: Caroline County Wire line Broadband Services                   | 187 |
| Map 16: Kent County Cable Broadband Services                           | 188 |
| Map 17: Kent County Cable and DSL Broadband Services                   | 189 |
| Map 18: Kent County DSL Broadband Services                             | 190 |
| Map 19: Kent County Terrestrial Mobile Wireless Broadband Services     | 191 |
| Map 20: Kent County Number of Wireline Broadband Providers             | 192 |
| Map 21: Kent County Wire line Broadband Services                       | 193 |
| Map 22: Queen Anne's County Cable Broadband Services                   | 194 |
| Map 23: Queen Anne's County Cable and DSL Broadband Services           | 195 |
| Map 24: Queen Anne's County DSL Broadband Services                     | 196 |
| Map 25: Queen Anne's Terrestrial Mobile Wireless Broadband Services    | 197 |
| Map 26: Queen Anne's County Number of Wireline Broadband Providers     | 198 |
| Map 27: Queen Anne's County Other Copper Wireline Broadband Services   | 199 |
| Map 28: Queen Anne's County Wireline Broadband Services                | 200 |
| Map 29: Talbot County Cable Broadband Services                         | 201 |
| Map 30: Talbot County Cable and DSL Broadband Services                 | 202 |
| Map 31: Talbot County DSL Broadband Services                           | 203 |
| Map 32: Talbot County Terrestrial Fixed Wireless Broadband Services    | 204 |
| Map 33: Talbot County Terrestrial Mobile Wireless Broadband Services   | 205 |
| Map 34: Talbot County Number of Wireline Broadband Providers           | 206 |
| Map 35: Talbot County Other Copper Wireline Broadband Services         | 207 |
| Map 36: Talbot County Wire line Broadband Services                     | 208 |
| Appendix C: Best Practices                                             | 209 |
| References                                                             | 211 |
| Glossary                                                               | 216 |