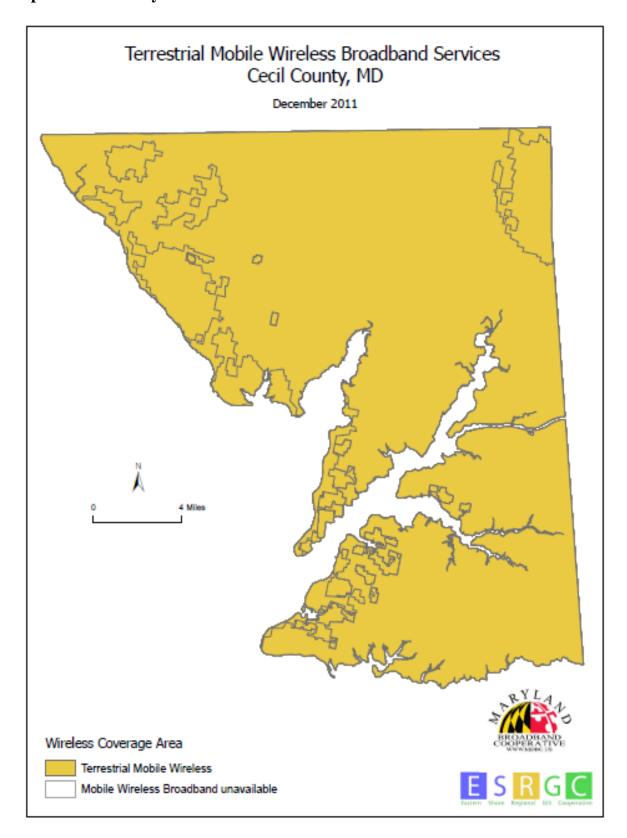

#### Wireless

Utilization of wireless technologies such as Wi-Max and Gigabit wireless provide extended bandwidth via an antenna or transmitter to provide broadband access. One of the benefits of wireless broadband is the allowance of hotspots which gives certain areas free WiFi and anyone can connect to the internet. Specific to Upper Eastern Shore wireless is a feasible option to satisfy some of the last mile issues.