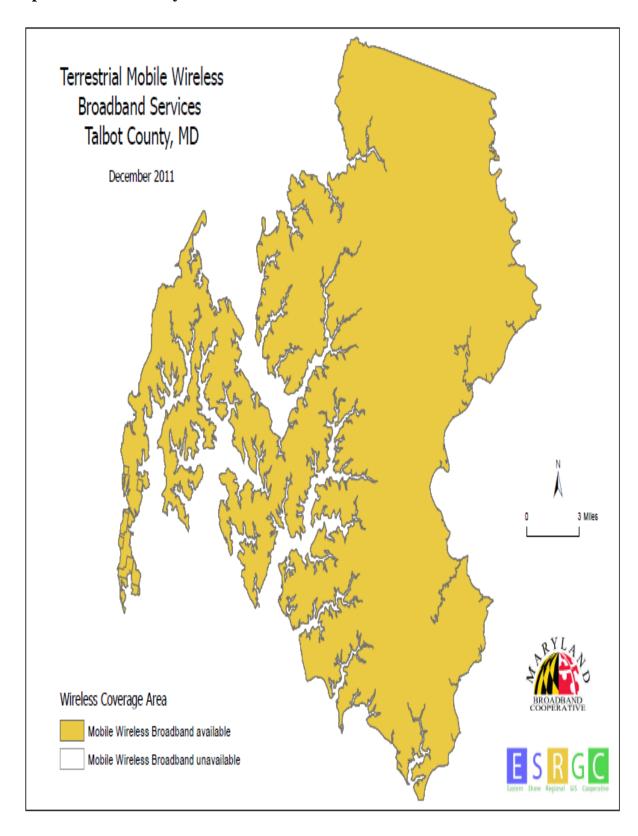

Figure 3: Maryland Broadband Network Cooperative 2011

The counties under the Upper Eastern Shore will have both underground and aerial fiber optic installation. In the case of insufficient utility poles for installing the fiber optic aerially, restrictions can be placed. Moreover, regulations typically require pole owners to lease space for installation of additional cable. Other issues with utility poles could be heavy storms and wind that may affect reliability of the network and are aesthetically less pleasing. (As previously mentioned, for detailed information regarding the location of these anchor institutions, please refer to Appendix A: Table 27 through 53). Along with these, new building construction on the Upper Eastern Shore will require additional infrastructure that again could make the project cost prohibitive and provide only a small fraction of the capacity produced by dedicated fiber optics for anchors and commercial operators. As per 2010 data, the total number of new authorized residential buildings on the Upper Eastern Shore is 748.