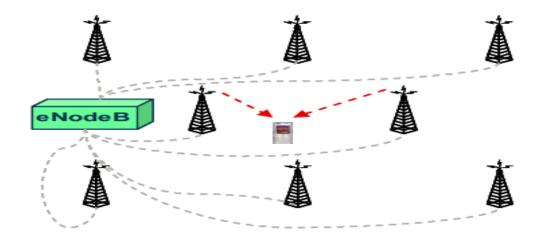

One way LTE-Advanced is commercially distributed is via a multi-point transmission that increases speed and probability that a mobile device will acquire a signal.

Figure 4: Coordinated Multi-point transmissions