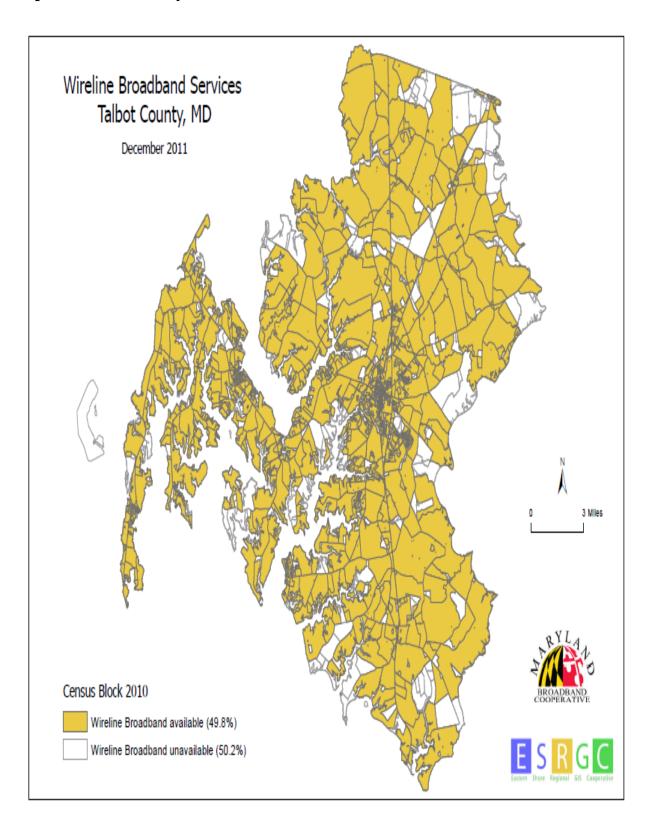

| Map 6: Cecil County Number of Wireline Broadband Providers             | 178 |
|------------------------------------------------------------------------|-----|
| Map 7: Cecil County Other Copper Wireline Broadband Services           | 179 |
| Map 8: Cecil County Wire line Broadband Services                       | 180 |
| Map 9: Caroline County Cable Broadband Services                        | 181 |
| Map 10: Caroline County Cable and DSL Broadband Services               | 182 |
| Map 11: Caroline County DSL Broadband Services                         | 183 |
| Map 12: Caroline County Terrestrial Mobile Wireless Broadband Services | 184 |
| Map 13: Caroline County Number of Wireline Broadband Providers         | 185 |
| Map 14: Caroline County Number of Wireline Broadband Providers         | 186 |
| Map 15: Caroline County Wire line Broadband Services                   | 187 |
| Map 16: Kent County Cable Broadband Services                           | 188 |
| Map 17: Kent County Cable and DSL Broadband Services                   | 189 |
| Map 18: Kent County DSL Broadband Services                             | 190 |
| Map 19: Kent County Terrestrial Mobile Wireless Broadband Services     | 191 |
| Map 20: Kent County Number of Wireline Broadband Providers             | 192 |
| Map 21: Kent County Wire line Broadband Services                       | 193 |
| Map 22: Queen Anne's County Cable Broadband Services                   | 194 |
| Map 23: Queen Anne's County Cable and DSL Broadband Services           | 195 |
| Map 24: Queen Anne's County DSL Broadband Services                     | 196 |
| Map 25: Queen Anne's Terrestrial Mobile Wireless Broadband Services    | 197 |
| Map 26: Queen Anne's County Number of Wireline Broadband Providers     | 198 |
| Map 27: Queen Anne's County Other Copper Wireline Broadband Services   | 199 |
| Map 28: Queen Anne's County Wireline Broadband Services                | 200 |
| Map 29: Talbot County Cable Broadband Services                         | 201 |
| Map 30: Talbot County Cable and DSL Broadband Services                 | 202 |
| Map 31: Talbot County DSL Broadband Services                           | 203 |
| Map 32: Talbot County Terrestrial Fixed Wireless Broadband Services    | 204 |
| Map 33: Talbot County Terrestrial Mobile Wireless Broadband Services   | 205 |
| Map 34: Talbot County Number of Wireline Broadband Providers           | 206 |
| Map 35: Talbot County Other Copper Wireline Broadband Services         | 207 |
| Map 36: Talbot County Wire line Broadband Services                     | 208 |
| Appendix C: Best Practices                                             | 209 |
| References                                                             | 211 |
| Glossary                                                               | 216 |