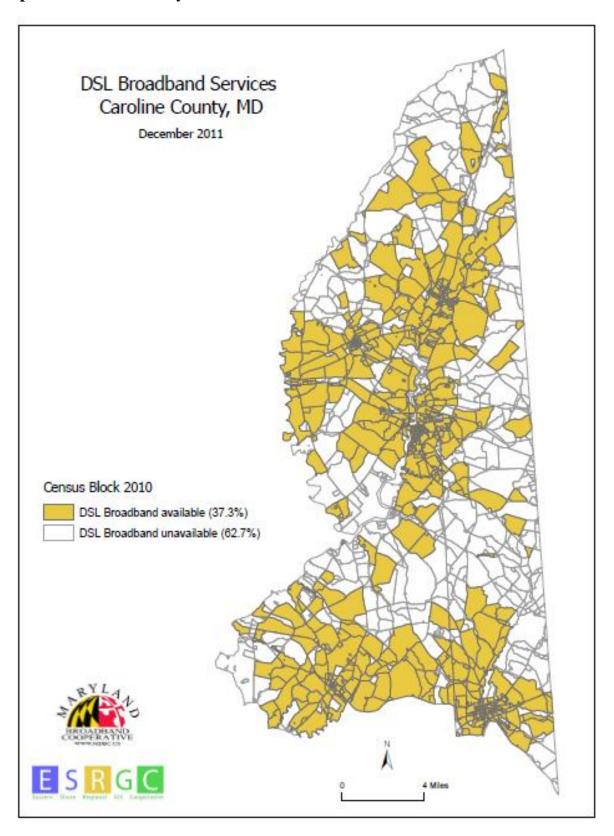

| Map 6: Cecil County Number of Wireline Broadband Providers             | 178 |
|------------------------------------------------------------------------|-----|
| Map 7: Cecil County Other Copper Wireline Broadband Services           | 179 |
| Map 8: Cecil County Wire line Broadband Services                       | 180 |
| Map 9: Caroline County Cable Broadband Services                        | 181 |
| Map 10: Caroline County Cable and DSL Broadband Services               | 182 |
| Map 11: Caroline County DSL Broadband Services                         | 183 |
| Map 12: Caroline County Terrestrial Mobile Wireless Broadband Services | 184 |
| Map 13: Caroline County Number of Wireline Broadband Providers         | 185 |
| Map 14: Caroline County Number of Wireline Broadband Providers         | 186 |
| Map 15: Caroline County Wire line Broadband Services                   | 187 |
| Map 16: Kent County Cable Broadband Services                           | 188 |
| Map 17: Kent County Cable and DSL Broadband Services                   | 189 |
| Map 18: Kent County DSL Broadband Services                             | 190 |
| Map 19: Kent County Terrestrial Mobile Wireless Broadband Services     | 191 |
| Map 20: Kent County Number of Wireline Broadband Providers             | 192 |
| Map 21: Kent County Wire line Broadband Services                       | 193 |
| Map 22: Queen Anne's County Cable Broadband Services                   | 194 |
| Map 23: Queen Anne's County Cable and DSL Broadband Services           | 195 |
| Map 24: Queen Anne's County DSL Broadband Services                     | 196 |
| Map 25: Queen Anne's Terrestrial Mobile Wireless Broadband Services    | 197 |
| Map 26: Queen Anne's County Number of Wireline Broadband Providers     | 198 |
| Map 27: Queen Anne's County Other Copper Wireline Broadband Services   | 199 |
| Map 28: Queen Anne's County Wireline Broadband Services                | 200 |
| Map 29: Talbot County Cable Broadband Services                         | 201 |
| Map 30: Talbot County Cable and DSL Broadband Services                 | 202 |
| Map 31: Talbot County DSL Broadband Services                           | 203 |
| Map 32: Talbot County Terrestrial Fixed Wireless Broadband Services    | 204 |
| Map 33: Talbot County Terrestrial Mobile Wireless Broadband Services   | 205 |
| Map 34: Talbot County Number of Wireline Broadband Providers           | 206 |
| Map 35: Talbot County Other Copper Wireline Broadband Services         | 207 |
| Map 36: Talbot County Wire line Broadband Services                     | 208 |
| Appendix C: Best Practices                                             | 209 |
| References                                                             | 211 |
| Glossary                                                               | 216 |