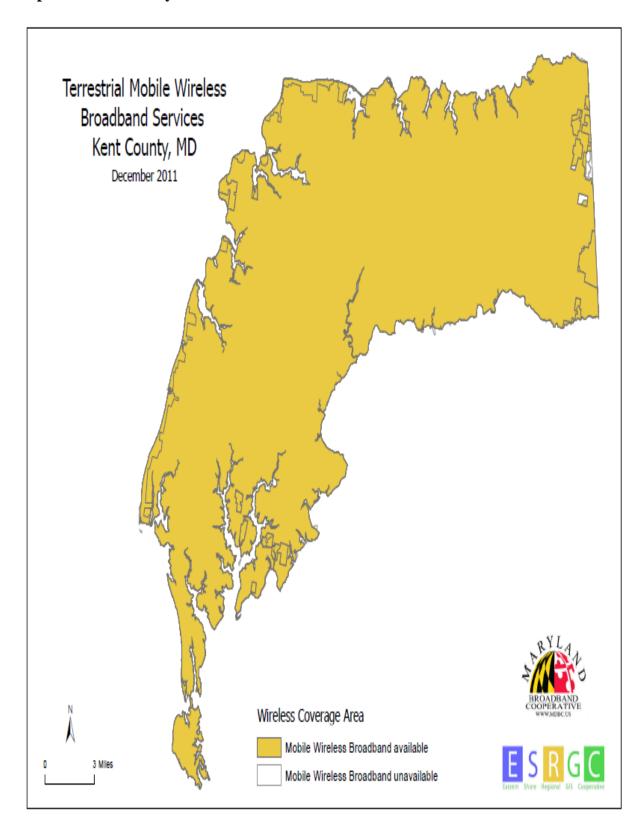

Figure 2: networkMaryland Fiber Route Map

The current anchor institutions on the Upper Eastern Shore will need to be connected using a fiber backbone that should have the ability to support last mile connectivity for the residences and businesses from other private investments. Currently there are total of 1180 anchor institutions in the region broken down as follows. (For detailed information regarding the location of these anchor institution, please refer to Appendix A, Table 27 through 53 for all Upper Eastern Shore Counties).