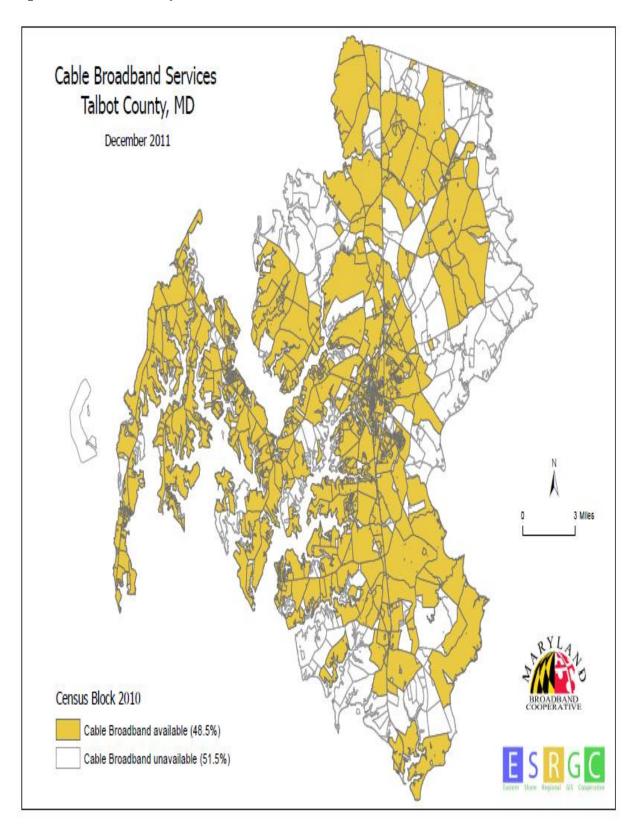

7: Kent County Cable and DSL Broadband Services



**Map 18: Kent County DSL Broadband Services** 



**Map 19: Kent County Terrestrial Mobile Wireless Broadband Services** 



**Map 20: Kent County Number of Wireline Broadband Providers** 



**Map 21: Kent County Wire line Broadband Services** 



Map 22: Queen Anne's County Cable Broadband Services



Map 23: Queen Anne's County Cable and DSL Broadband Services



Map 24: Queen Anne's County DSL Broadband Services



Map 25: Queen Anne's Terrestrial Mobile Wireless Broadband Services



Map 26: Queen Anne's County Number of Wireline Broadband Providers



Map 27: Queen Anne's County Other Copper Wireline Broadband Services



Map 28: Queen Anne's County Wireline Broadband Services



**Map 29: Talbot County Cable Broadband Services** 



**Map 30: Talbot County Cable and DSL Broadband Services** 



**Map 31: Talbot County DSL Broadband Services** 



**Map 32: Talbot County Terrestrial Fixed Wireless Broadband Services** 



**Map 33: Talbot County Terrestrial Mobile Wireless Broadband Services** 



**Map 34: Talbot County Number of Wireline Broadband Providers** 



**Map 35: Talbot County Other Copper Wireline Broadband Services** 



**Map 36: Talbot County Wire line Broadband Services** 



## **Appendix C: Best Practices**

The project in Singapore enlists intensive government interaction to support in their broadband goals and objectives. However, ONE broadband initiative in Singapore is very similar to One Maryland Broadband Network (OMBN) and they began issuing Facilities-Based Operation (FBO) and Service-Based