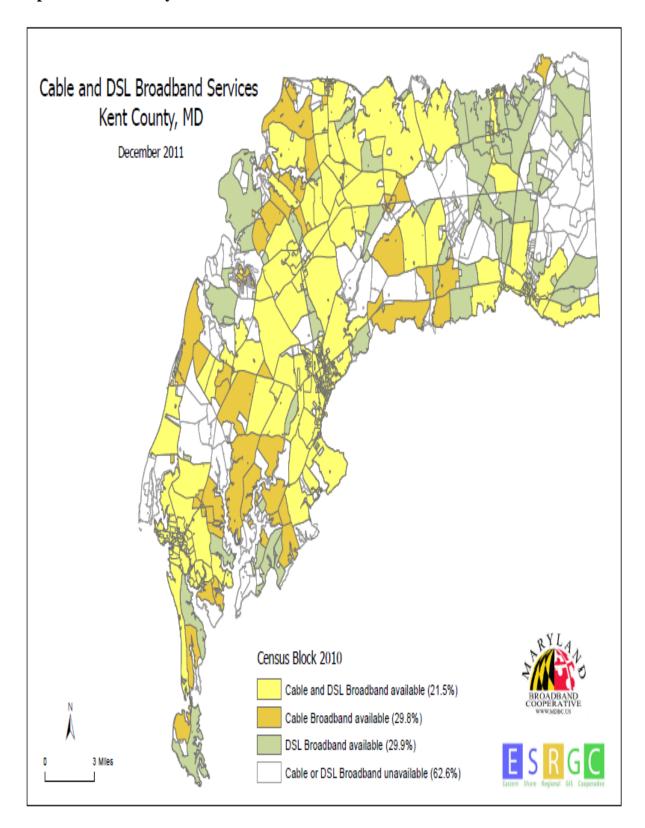

## Fiber Optic

The criterion laid out in the environmental assessment project for One Maryland Broadband Network (OMBN), the middle mile infrastructure project, suggests that the traditional commercial services would not be able to fulfill the needs of the public sector CAIs (Community Anchor Institutions). Therefore, only a community-owned fiber optic based solution would satisfy the demand for low ongoing operational costs, scalable broadband services, and community access. DoIT advises that Maryland currently has a fiber optic backbone totaling 2,456 miles. This includes the State-owned networkMaryland network and the Maryland Broadband Cooperative (MdBC) network which will be introduced furthermore later. The following figure shows networkMaryland and MDOT locations along fiber routes.