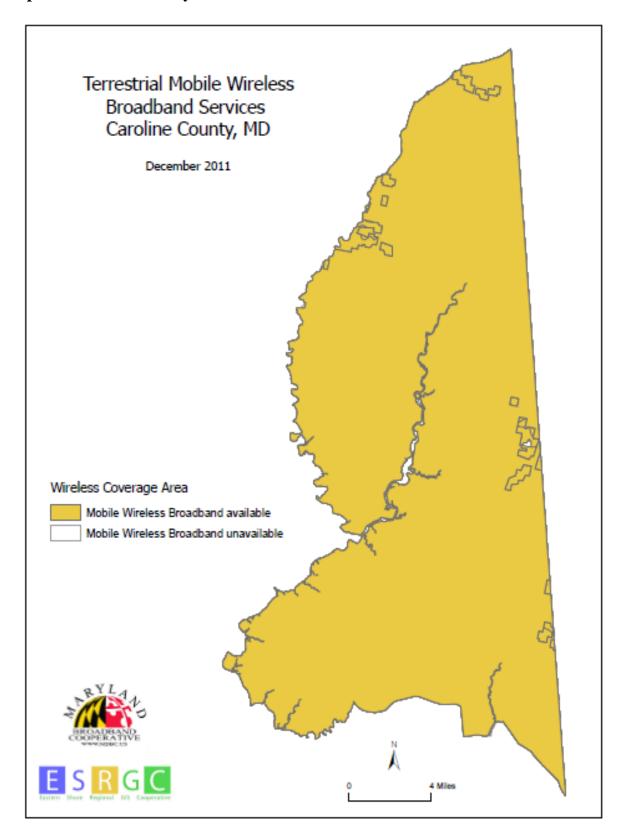

| Map 6: Cecil County Number of Wireline Broadband Providers             | 178 |
|------------------------------------------------------------------------|-----|
| Map 7: Cecil County Other Copper Wireline Broadband Services           | 179 |
| Map 8: Cecil County Wire line Broadband Services                       | 180 |
| Map 9: Caroline County Cable Broadband Services                        | 181 |
| Map 10: Caroline County Cable and DSL Broadband Services               | 182 |
| Map 11: Caroline County DSL Broadband Services                         | 183 |
| Map 12: Caroline County Terrestrial Mobile Wireless Broadband Services | 184 |
| Map 13: Caroline County Number of Wireline Broadband Providers         | 185 |
| Map 14: Caroline County Number of Wireline Broadband Providers         | 186 |
| Map 15: Caroline County Wire line Broadband Services                   | 187 |
| Map 16: Kent County Cable Broadband Services                           | 188 |
| Map 17: Kent County Cable and DSL Broadband Services                   | 189 |
| Map 18: Kent County DSL Broadband Services                             | 190 |
| Map 19: Kent County Terrestrial Mobile Wireless Broadband Services     | 191 |
| Map 20: Kent County Number of Wireline Broadband Providers             | 192 |
| Map 21: Kent County Wire line Broadband Services                       | 193 |
| Map 22: Queen Anne's County Cable Broadband Services                   | 194 |
| Map 23: Queen Anne's County Cable and DSL Broadband Services           | 195 |
| Map 24: Queen Anne's County DSL Broadband Services                     | 196 |
| Map 25: Queen Anne's Terrestrial Mobile Wireless Broadband Services    | 197 |
| Map 26: Queen Anne's County Number of Wireline Broadband Providers     | 198 |
| Map 27: Queen Anne's County Other Copper Wireline Broadband Services   | 199 |
| Map 28: Queen Anne's County Wireline Broadband Services                | 200 |
| Map 29: Talbot County Cable Broadband Services                         | 201 |
| Map 30: Talbot County Cable and DSL Broadband Services                 | 202 |
| Map 31: Talbot County DSL Broadband Services                           | 203 |
| Map 32: Talbot County Terrestrial Fixed Wireless Broadband Services    | 204 |
| Map 33: Talbot County Terrestrial Mobile Wireless Broadband Services   | 205 |
| Map 34: Talbot County Number of Wireline Broadband Providers           | 206 |
| Map 35: Talbot County Other Copper Wireline Broadband Services         | 207 |
| Map 36: Talbot County Wire line Broadband Services                     | 208 |
| Appendix C: Best Practices                                             | 209 |
| References                                                             | 211 |
| Glossary                                                               | 216 |