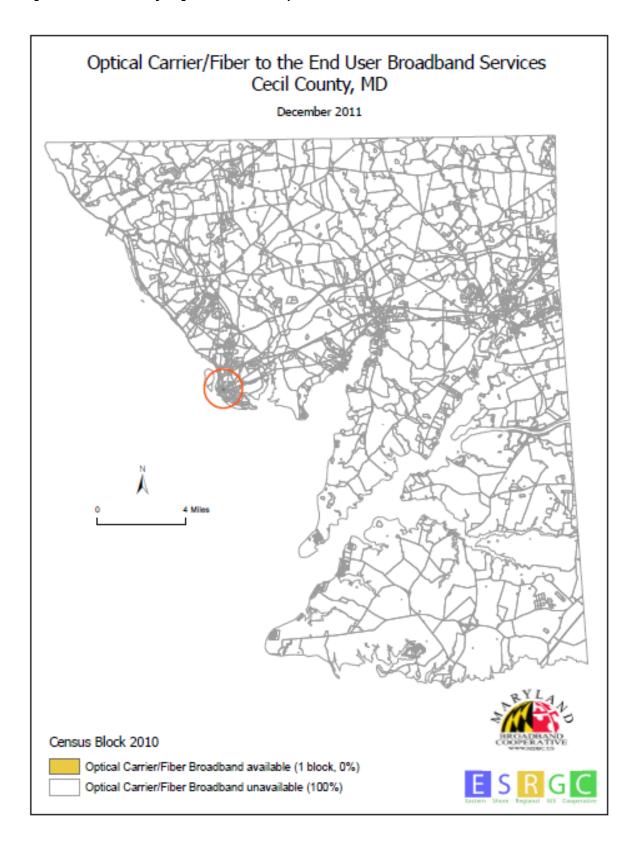

### Fiber Optics

Fiber to the home (FTTH) is the future of fiber. The greatest benefit of fiber to the home is it is extremely adaptable as technologies evolve. Corning, the originator of fiber optics describes fiber as, "unlike traditional cable or copper wire, optical fiber offered telecommunication service providers nearly limitless bandwidth that could support the world's growing demand for voice, data, and video communications." Fiber optic offers a robust technology that will evolve with the technological market. Corning also describes the benefits of fiber and its compliments to other technologies.