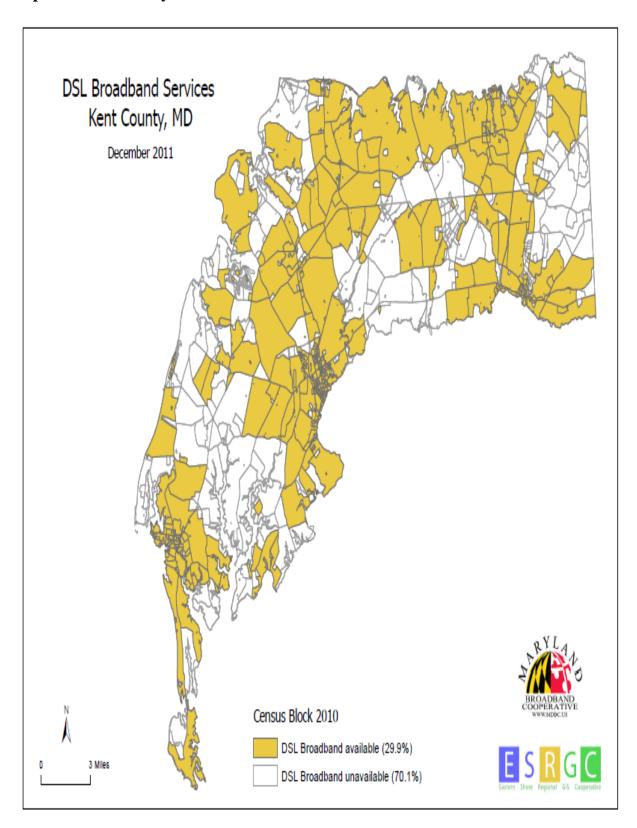

### DSL

Relative to rural areas, DSL is not as practical or efficient as some other means of internet because the distance limitation of 1000ft is not realistic for users that may own a significant amount of land with none or few other residences within 1000ft. Additionally, any developments in DSL could not out trump the advantages of fiber because DSL proves cost prohibitive when compared to Fiber. One of the goals of the broadband initiative is to increase average broadband speeds in rural areas thus eliminating the use of slow DSL connections.