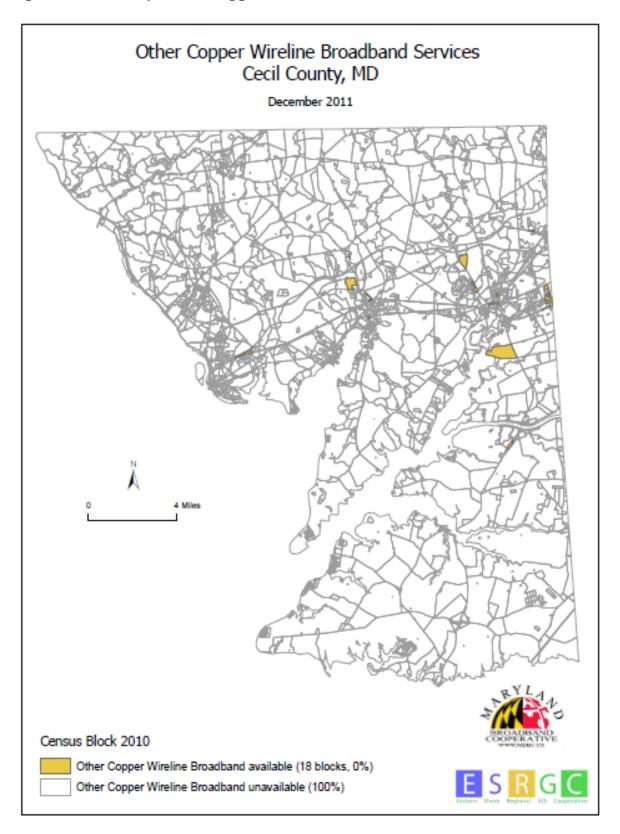

| Map 6: Cecil County Number of Wireline Broadband Providers             | 178 |
|------------------------------------------------------------------------|-----|
| Map 7: Cecil County Other Copper Wireline Broadband Services           | 179 |
| Map 8: Cecil County Wire line Broadband Services                       | 180 |
| Map 9: Caroline County Cable Broadband Services                        | 181 |
| Map 10: Caroline County Cable and DSL Broadband Services               | 182 |
| Map 11: Caroline County DSL Broadband Services                         | 183 |
| Map 12: Caroline County Terrestrial Mobile Wireless Broadband Services | 184 |
| Map 13: Caroline County Number of Wireline Broadband Providers         | 185 |
| Map 14: Caroline County Number of Wireline Broadband Providers         | 186 |
| Map 15: Caroline County Wire line Broadband Services                   | 187 |
| Map 16: Kent County Cable Broadband Services                           | 188 |
| Map 17: Kent County Cable and DSL Broadband Services                   | 189 |
| Map 18: Kent County DSL Broadband Services                             | 190 |
| Map 19: Kent County Terrestrial Mobile Wireless Broadband Services     | 191 |
| Map 20: Kent County Number of Wireline Broadband Providers             | 192 |
| Map 21: Kent County Wire line Broadband Services                       | 193 |
| Map 22: Queen Anne's County Cable Broadband Services                   | 194 |
| Map 23: Queen Anne's County Cable and DSL Broadband Services           | 195 |
| Map 24: Queen Anne's County DSL Broadband Services                     | 196 |
| Map 25: Queen Anne's Terrestrial Mobile Wireless Broadband Services    | 197 |
| Map 26: Queen Anne's County Number of Wireline Broadband Providers     | 198 |
| Map 27: Queen Anne's County Other Copper Wireline Broadband Services   | 199 |
| Map 28: Queen Anne's County Wireline Broadband Services                | 200 |
| Map 29: Talbot County Cable Broadband Services                         | 201 |
| Map 30: Talbot County Cable and DSL Broadband Services                 | 202 |
| Map 31: Talbot County DSL Broadband Services                           | 203 |
| Map 32: Talbot County Terrestrial Fixed Wireless Broadband Services    | 204 |
| Map 33: Talbot County Terrestrial Mobile Wireless Broadband Services   | 205 |
| Map 34: Talbot County Number of Wireline Broadband Providers           | 206 |
| Map 35: Talbot County Other Copper Wireline Broadband Services         | 207 |
| Map 36: Talbot County Wire line Broadband Services                     | 208 |
| Appendix C: Best Practices                                             | 209 |
| References                                                             | 211 |
| Glossary                                                               | 216 |