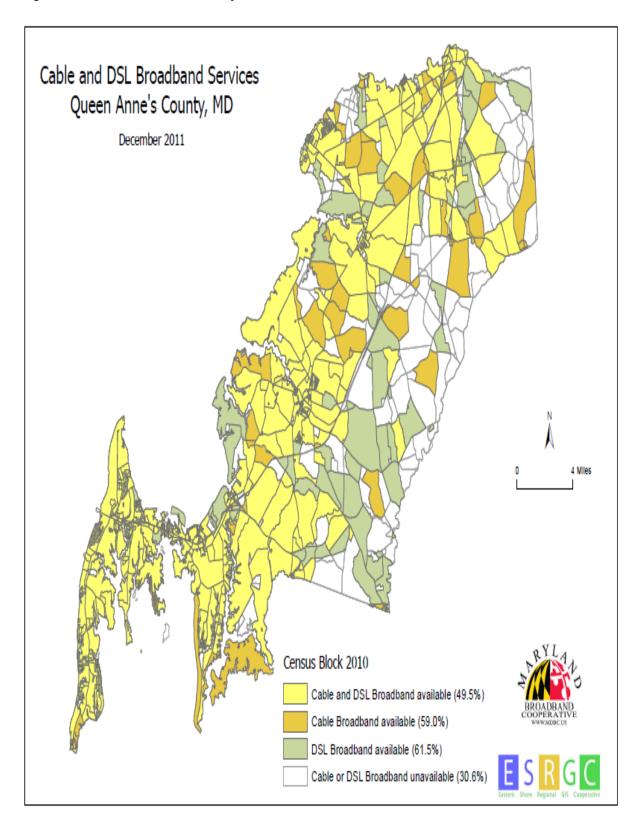

line County DSL Broadband Services** 



**Map 12: Caroline County Terrestrial Mobile Wireless Broadband Services** 



**Map 13: Caroline County Number of Wireline Broadband Providers** 



**Map 14: Caroline County Number of Wireline Broadband Providers** 



**Map 15: Caroline County Wire line Broadband Services** 



**Map 16: Kent County Cable Broadband Services** 



Map 17: Kent County Cable and DSL Broadband Services



**Map 18: Kent County DSL Broadband Services** 



**Map 19: Kent County Terrestrial Mobile Wireless Broadband Services** 



**Map 20: Kent County Number of Wireline Broadband Providers** 



**Map 21: Kent County Wire line Broadband Services** 



Map 22: Queen Anne's County Cable Broadband Services



Map 23: Queen Anne's County Cable and DSL Broadband Services



Map 24: Queen Anne's County DSL Broadband Services



Map 25: Queen Anne's Terrestrial Mobile Wireless Broadband Services



Map 26: Queen Anne's County Number of Wireline Broadband Providers



Map 27: Queen Anne's County Other Copper Wireline Broadband Services



Map 28: Queen Anne's County Wireline Broadband Services



**Map 29: Talbot County Cable Broadband Services** 



**Map 30: Talbot County Cable and DSL Broadband Services** 



**Map 31: Talbot County DSL Broadband Services** 



**Map 32: Talbot County Terrestrial Fixed Wireless Broadband Services** 



**Map 33: Talbot County Terrestrial Mobile Wireless Broadband Services** 



**Map 34: Talbot County Number of Wireline Broadband Providers** 



**Map 35: Talbot County Other Copper Wireline Broadband Services** 



**Map 36