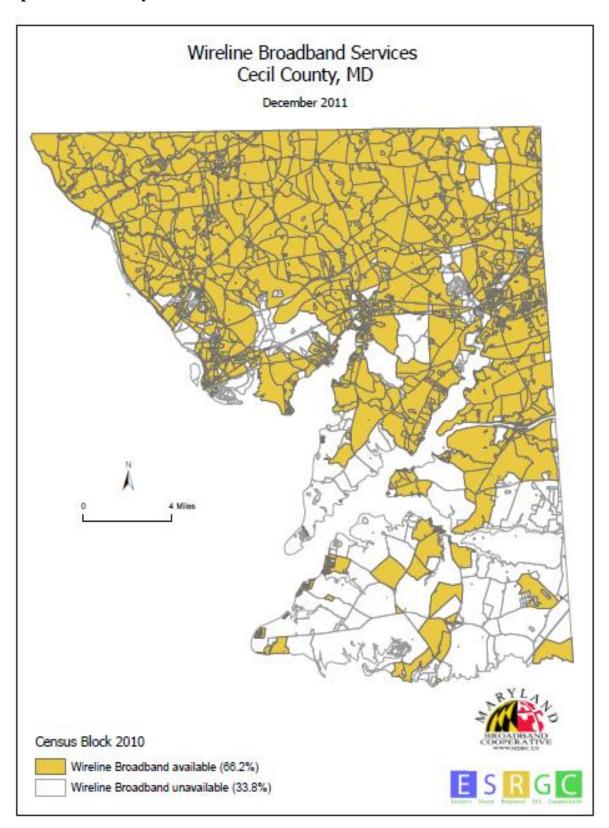

| Map 6: Cecil County Number of Wireline Broadband Providers             | 178 |
|------------------------------------------------------------------------|-----|
| Map 7: Cecil County Other Copper Wireline Broadband Services           | 179 |
| Map 8: Cecil County Wire line Broadband Services                       | 180 |
| Map 9: Caroline County Cable Broadband Services                        | 181 |
| Map 10: Caroline County Cable and DSL Broadband Services               | 182 |
| Map 11: Caroline County DSL Broadband Services                         | 183 |
| Map 12: Caroline County Terrestrial Mobile Wireless Broadband Services | 184 |
| Map 13: Caroline County Number of Wireline Broadband Providers         | 185 |
| Map 14: Caroline County Number of Wireline Broadband Providers         | 186 |
| Map 15: Caroline County Wire line Broadband Services                   | 187 |
| Map 16: Kent County Cable Broadband Services                           | 188 |
| Map 17: Kent County Cable and DSL Broadband Services                   | 189 |
| Map 18: Kent County DSL Broadband Services                             | 190 |
| Map 19: Kent County Terrestrial Mobile Wireless Broadband Services     | 191 |
| Map 20: Kent County Number of Wireline Broadband Providers             | 192 |
| Map 21: Kent County Wire line Broadband Services                       | 193 |
| Map 22: Queen Anne's County Cable Broadband Services                   | 194 |
| Map 23: Queen Anne's County Cable and DSL Broadband Services           | 195 |
| Map 24: Queen Anne's County DSL Broadband Services                     | 196 |
| Map 25: Queen Anne's Terrestrial Mobile Wireless Broadband Services    | 197 |
| Map 26: Queen Anne's County Number of Wireline Broadband Providers     | 198 |
| Map 27: Queen Anne's County Other Copper Wireline Broadband Services   | 199 |
| Map 28: Queen Anne's County Wireline Broadband Services                | 200 |
| Map 29: Talbot County Cable Broadband Services                         | 201 |
| Map 30: Talbot County Cable and DSL Broadband Services                 | 202 |
| Map 31: Talbot County DSL Broadband Services                           | 203 |
| Map 32: Talbot County Terrestrial Fixed Wireless Broadband Services    | 204 |
| Map 33: Talbot County Terrestrial Mobile Wireless Broadband Services   | 205 |
| Map 34: Talbot County Number of Wireline Broadband Providers           | 206 |
| Map 35: Talbot County Other Copper Wireline Broadband Services         | 207 |
| Map 36: Talbot County Wire line Broadband Services                     | 208 |
| Appendix C: Best Practices                                             | 209 |
| References                                                             | 211 |
| Glossary                                                               | 216 |