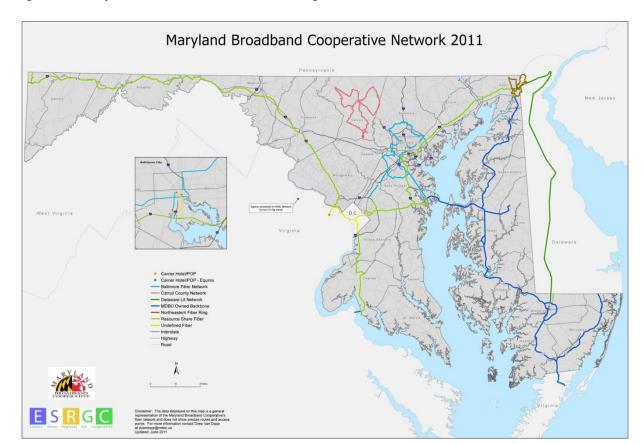

In the end, to the extent that any of these existing networks today, or such networks constructed in the future might provide links that would be useful to a greater Upper Eastern Shore Region network, then all networks discussed above would be considered as part of the long term solution. Both legal and other restrictions can eventually be overcome as long as the issues have been identified and contingency plans have been developed. The following figure 3 shows various network and coverage throughout Maryland from MdBC.

Figure 3: Maryland Broadband Network Cooperative 2011

The counties under the Upper Eastern Shore will have both underground and aerial fiber optic installation. In the case of insufficient utility poles for installing the fiber optic aerially, restrictions can be placed. Moreover, regulations typically require pole owners to lease space for installation of additional cable. Other issues with utility poles could be heavy storms and wind that may affect reliability of the network and are aesthetically less pleasing. (As previously mentioned, for detailed information regarding the location of these anchor institutions, please refer to Appendix A: Table 27 through 53). Along with these, new building construction on the Upper Eastern Shore will require additional infrastructure that again could make the project cost prohibitive and provide only a small fraction of the capacity produced by dedicated fiber optics for anchors and commercial operators. As per 2010 data, the total number of new authorized residential buildings on the Upper Eastern Shore is 748.