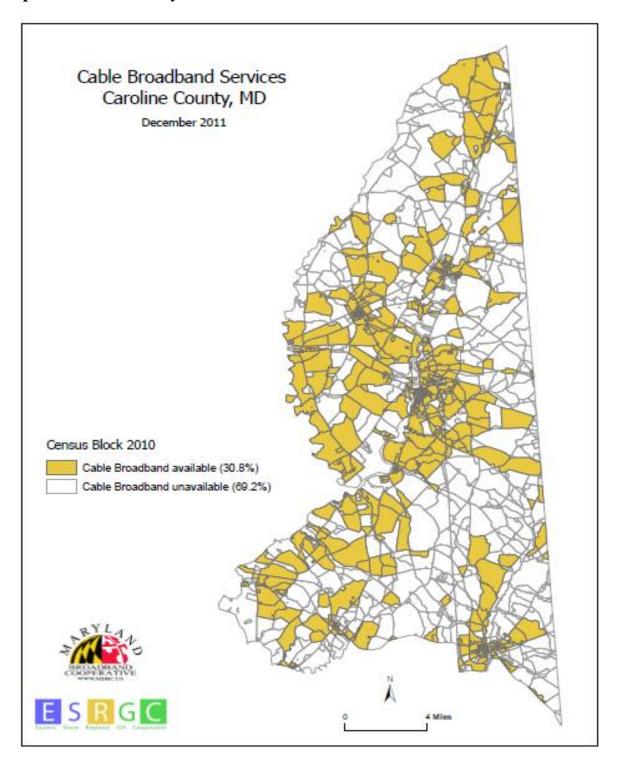

| Map 6: Cecil County Number of Wireline Broadband Providers             | 178 |
|------------------------------------------------------------------------|-----|
| Map 7: Cecil County Other Copper Wireline Broadband Services           | 179 |
| Map 8: Cecil County Wire line Broadband Services                       | 180 |
| Map 9: Caroline County Cable Broadband Services                        | 181 |
| Map 10: Caroline County Cable and DSL Broadband Services               | 182 |
| Map 11: Caroline County DSL Broadband Services                         | 183 |
| Map 12: Caroline County Terrestrial Mobile Wireless Broadband Services | 184 |
| Map 13: Caroline County Number of Wireline Broadband Providers         | 185 |
| Map 14: Caroline County Number of Wireline Broadband Providers         | 186 |
| Map 15: Caroline County Wire line Broadband Services                   | 187 |
| Map 16: Kent County Cable Broadband Services                           | 188 |
| Map 17: Kent County Cable and DSL Broadband Services                   | 189 |
| Map 18: Kent County DSL Broadband Services                             | 190 |
| Map 19: Kent County Terrestrial Mobile Wireless Broadband Services     | 191 |
| Map 20: Kent County Number of Wireline Broadband Providers             | 192 |
| Map 21: Kent County Wire line Broadband Services                       | 193 |
| Map 22: Queen Anne's County Cable Broadband Services                   | 194 |
| Map 23: Queen Anne's County Cable and DSL Broadband Services           | 195 |
| Map 24: Queen Anne's County DSL Broadband Services                     | 196 |
| Map 25: Queen Anne's Terrestrial Mobile Wireless Broadband Services    | 197 |
| Map 26: Queen Anne's County Number of Wireline Broadband Providers     | 198 |
| Map 27: Queen Anne's County Other Copper Wireline Broadband Services   | 199 |
| Map 28: Queen Anne's County Wireline Broadband Services                | 200 |
| Map 29: Talbot County Cable Broadband Services                         | 201 |
| Map 30: Talbot County Cable and DSL Broadband Services                 | 202 |
| Map 31: Talbot County DSL Broadband Services                           | 203 |
| Map 32: Talbot County Terrestrial Fixed Wireless Broadband Services    | 204 |
| Map 33: Talbot County Terrestrial Mobile Wireless Broadband Services   | 205 |
| Map 34: Talbot County Number of Wireline Broadband Providers           | 206 |
| Map 35: Talbot County Other Copper Wireline Broadband Services         | 207 |
| Map 36: Talbot County Wire line Broadband Services                     | 208 |
| Appendix C: Best Practices                                             | 209 |
| References                                                             | 211 |
| Glossary                                                               | 216 |