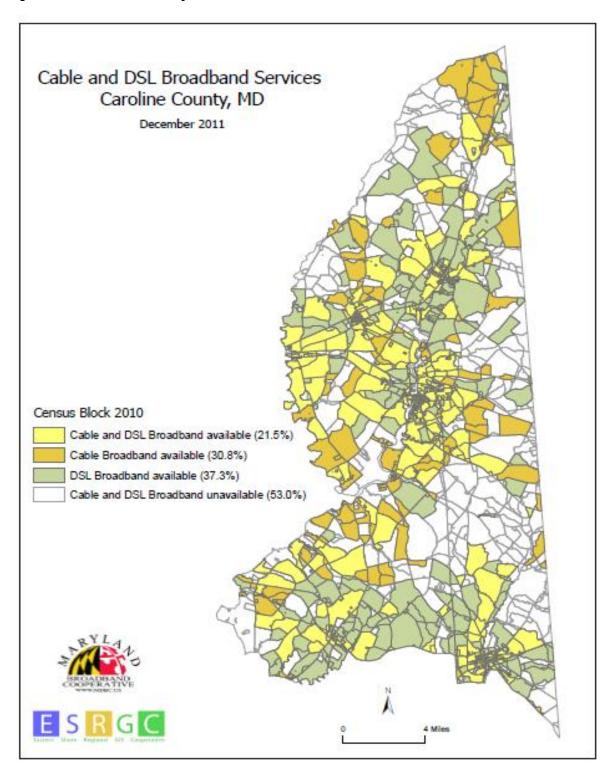

| Map 6: Cecil County Number of Wireline Broadband Providers             | 178 |
|------------------------------------------------------------------------|-----|
| Map 7: Cecil County Other Copper Wireline Broadband Services           | 179 |
| Map 8: Cecil County Wire line Broadband Services                       | 180 |
| Map 9: Caroline County Cable Broadband Services                        | 181 |
| Map 10: Caroline County Cable and DSL Broadband Services               | 182 |
| Map 11: Caroline County DSL Broadband Services                         | 183 |
| Map 12: Caroline County Terrestrial Mobile Wireless Broadband Services | 184 |
| Map 13: Caroline County Number of Wireline Broadband Providers         | 185 |
| Map 14: Caroline County Number of Wireline Broadband Providers         | 186 |
| Map 15: Caroline County Wire line Broadband Services                   | 187 |
| Map 16: Kent County Cable Broadband Services                           | 188 |
| Map 17: Kent County Cable and DSL Broadband Services                   | 189 |
| Map 18: Kent County DSL Broadband Services                             | 190 |
| Map 19: Kent County Terrestrial Mobile Wireless Broadband Services     | 191 |
| Map 20: Kent County Number of Wireline Broadband Providers             | 192 |
| Map 21: Kent County Wire line Broadband Services                       | 193 |
| Map 22: Queen Anne's County Cable Broadband Services                   | 194 |
| Map 23: Queen Anne's County Cable and DSL Broadband Services           | 195 |
| Map 24: Queen Anne's County DSL Broadband Services                     | 196 |
| Map 25: Queen Anne's Terrestrial Mobile Wireless Broadband Services    | 197 |
| Map 26: Queen Anne's County Number of Wireline Broadband Providers     | 198 |
| Map 27: Queen Anne's County Other Copper Wireline Broadband Services   | 199 |
| Map 28: Queen Anne's County Wireline Broadband Services                | 200 |
| Map 29: Talbot County Cable Broadband Services                         | 201 |
| Map 30: Talbot County Cable and DSL Broadband Services                 | 202 |
| Map 31: Talbot County DSL Broadband Services                           | 203 |
| Map 32: Talbot County Terrestrial Fixed Wireless Broadband Services    | 204 |
| Map 33: Talbot County Terrestrial Mobile Wireless Broadband Services   | 205 |
| Map 34: Talbot County Number of Wireline Broadband Providers           | 206 |
| Map 35: Talbot County Other Copper Wireline Broadband Services         | 207 |
| Map 36: Talbot County Wire line Broadband Services                     | 208 |
| Appendix C: Best Practices                                             | 209 |
| References                                                             | 211 |
| Glossary                                                               | 216 |