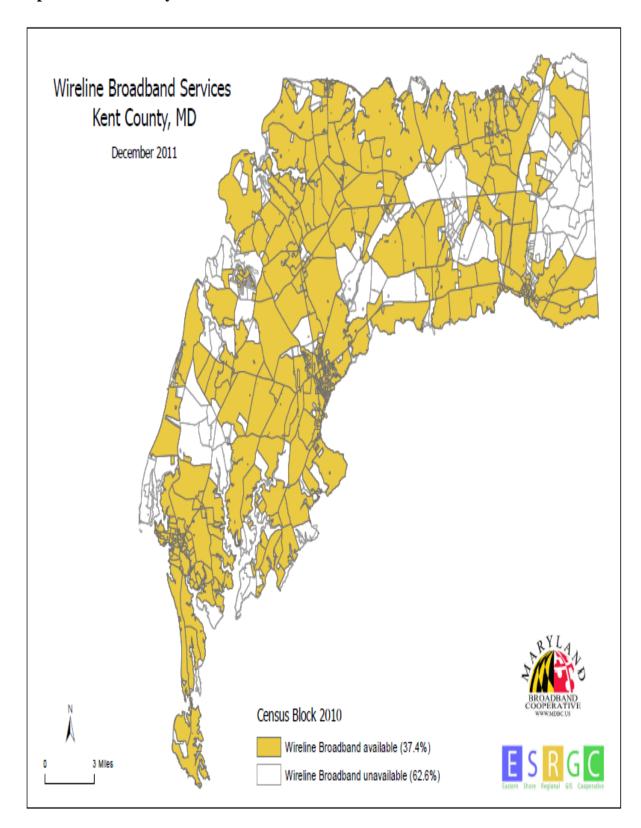

Figure 2: networkMaryland Fiber Route Map

The current anchor institutions on the Upper Eastern Shore will need to be connected using a fiber backbone that should have the ability to support last mile connectivity for the residences and businesses from other private investments. Currently there are total of 1180 anchor institutions in the region broken down as follows. (For detailed information regarding the location of these anchor institution, please refer to Appendix A, Table 27 through 53 for all Upper Eastern Shore Counties).