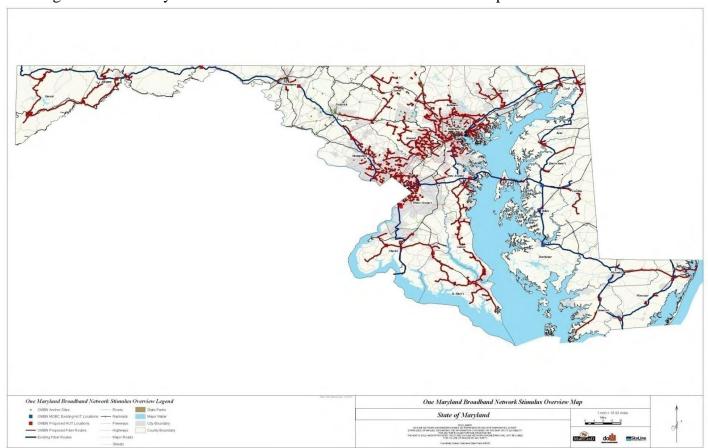

Services   | 205 |
| Map 34: Talbot County Number of Wireline Broadband Providers           | 206 |
| Map 35: Talbot County Other Copper Wireline Broadband Services         | 207 |
| Map 36: Talbot County Wire line Broadband Services                     | 208 |
| Appendix C: Best Practices                                             | 209 |
| References                                                             | 211 |
| Glossary                                                               | 216 |

# **Scope of Plan**

The purpose of the broadband deployment plan is to bring attention to the disparities in broadband access for rural Maryland areas. The plan is meant to outline a strategy to resolve these disparities and bring high quality, low-cost, broadband service to rural Maryland.



Figure 1: One Maryland Broadband network Stimulus Overview Map

# **Executive Summary**

This Broadband Deployment Plan is part of the requirements of a State Broadband Initiative (SBI) grant for Broadband Mapping, obtained by the Maryland Broadband Cooperative (MdBC), funded by the American Recovery and Reinvestment Act (ARRA) and administrated by the National Telecommunications and Information Administration (NTIA) which is part of the U.S. Department of Commerce. The Mid-Shore Regional Council as a sub-recipient of the Maryland Broadband Cooperative's grant is responsible for the development of this plan. The purpose of the Broadband Deployment Plan is to bring attention to the disparities in broadband access for rural Maryland areas, including the region of the Upper Eastern Shore. T