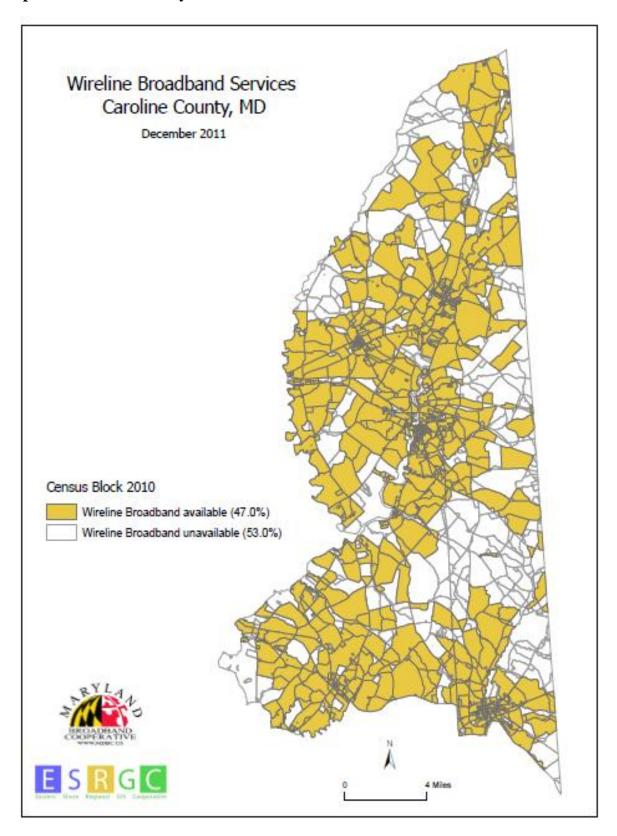

Figure 2: networkMaryland Fiber Route Map

The current anchor institutions on the Upper Eastern Shore will need to be connected using a fiber backbone that should have the ability to support last mile connectivity for the residences and businesses from other private investments. Currently there are total of 1180 anchor institutions in the region broken down as follows. (For detailed information regarding the location of these anchor institution, please refer to Appendix A, Table 27 through 53 for all Upper Eastern Shore Counties).