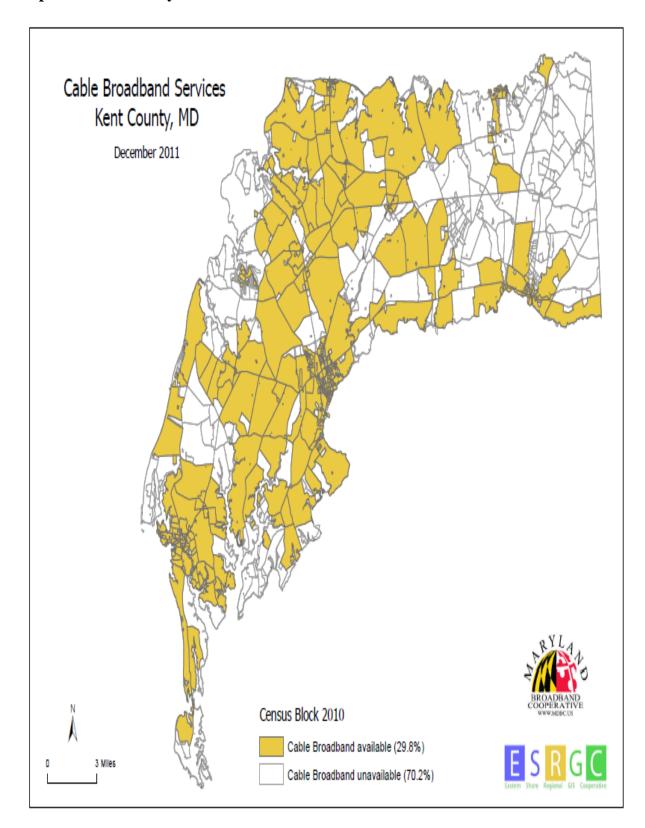

## Fiber Optic

The criterion laid out in the environmental assessment project for One Maryland Broadband Network (OMBN), the middle mile infrastructure project, suggests that the traditional commercial services would not be able to fulfill the needs of the public sector CAIs (Community Anchor Institutions). Therefore, only a community-owned fiber optic based solution would satisfy the demand for low ongoing operational costs, scalable broadband services, and community access. DoIT advises that Maryland currently has a fiber optic backbone totaling 2,456 miles. This includes the State-owned networkMaryland network and the Maryland Broadband Cooperative (MdBC) network which will be introduced furthermore later. The following figure shows networkMaryland and MDOT locations along fiber routes.