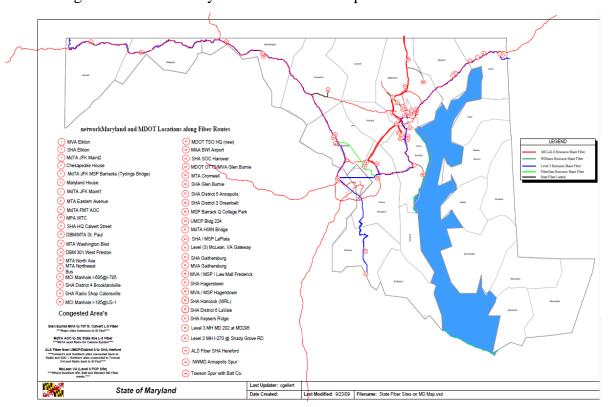

## Fiber Optic

The criterion laid out in the environmental assessment project for One Maryland Broadband Network (OMBN), the middle mile infrastructure project, suggests that the traditional commercial services would not be able to fulfill the needs of the public sector CAIs (Community Anchor Institutions). Therefore, only a community-owned fiber optic based solution would satisfy the demand for low ongoing operational costs, scalable broadband services, and community access. DoIT advises that Maryland currently has a fiber optic backbone totaling 2,456 miles. This includes the State-owned networkMaryland network and the Maryland Broadband Cooperative (MdBC) network which will be introduced furthermore later. The following figure shows networkMaryland and MDOT locations along fiber routes.

Figure 2: networkMaryland Fiber Route Map

The current anchor institutions on the Upper Eastern Shore will need to be connected using a fiber backbone that should have the ability to support last mile connectivity for the residences and businesses from other private investments. Currently there are total of 1180 anchor institutions in the region broken down as follows. (For detailed information regarding the location of these anchor institution, please refer to Appendix A, Table 27 through 53 for all Upper Eastern Shore Counties).