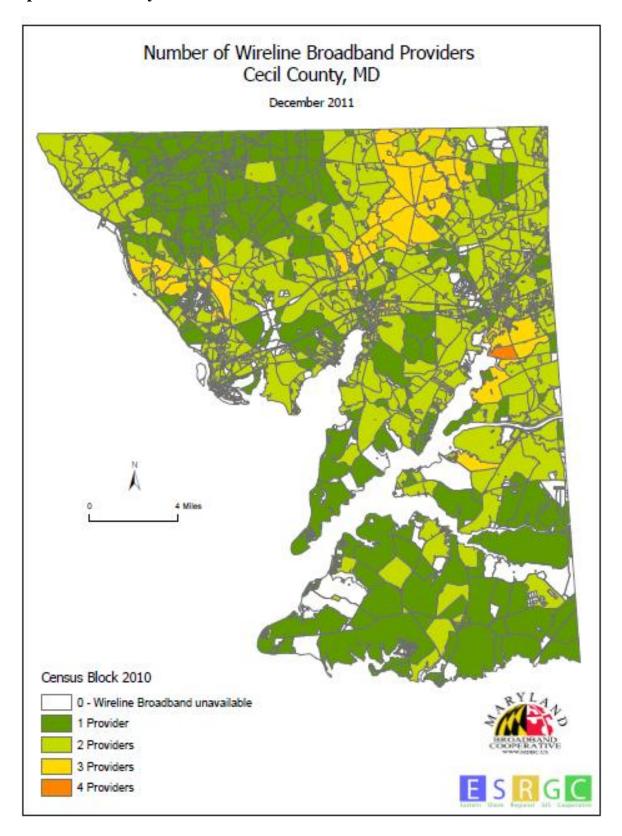

#### **Providers**

While service provider involvement is the last step in the last mile issues to be solved, the presence of provider issues in the future is current and pertinent to evaluating the goals and objectives of successful broadband implementation. While many of the listed providers have the capacity to provide adequate access, few of them reach their capacity in rural areas, if they provide any access at all. Competition between service providers will be a key component that represents the risk to achieve the goals and objectives of the National Broadband Plan. A risk mitigation plan is recommended to manage the relationships of major service providers in the area once more customers become available due to broadband expansion. Competition among service providers is needed to keep prices reasonable for users. Once broadband access becomes widely available new service providers may emerge to service smaller regions. This could be a step forward to keep prices competitive for rural users while also stimulating business growth in the entire Upper Eastern Shore Region.