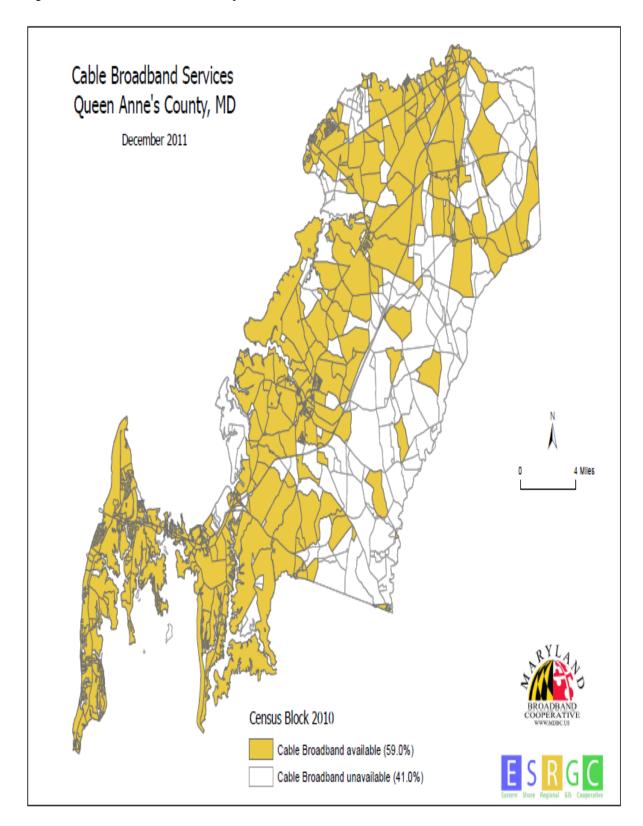

roline County Cable and DSL Broadband Services



**Map 11: Caroline County DSL Broadband Services** 



**Map 12: Caroline County Terrestrial Mobile Wireless Broadband Services** 



**Map 13: Caroline County Number of Wireline Broadband Providers** 



**Map 14: Caroline County Number of Wireline Broadband Providers** 



**Map 15: Caroline County Wire line Broadband Services** 



**Map 16: Kent County Cable Broadband Services** 



Map 17: Kent County Cable and DSL Broadband Services



**Map 18: Kent County DSL Broadband Services** 



**Map 19: Kent County Terrestrial Mobile Wireless Broadband Services** 



**Map 20: Kent County Number of Wireline Broadband Providers** 



**Map 21: Kent County Wire line Broadband Services** 



Map 22: Queen Anne's County Cable Broadband Services



Map 23: Queen Anne's County Cable and DSL Broadband Services



Map 24: Queen Anne's County DSL Broadband Services



Map 25: Queen Anne's Terrestrial Mobile Wireless Broadband Services



Map 26: Queen Anne's County Number of Wireline Broadband Providers



Map 27: Queen Anne's County Other Copper Wireline Broadband Services



Map 28: Queen Anne's County Wireline Broadband Services



**Map 29: Talbot County Cable Broadband Services** 



**Map 30: Talbot County Cable and DSL Broadband Services** 



**Map 31: Talbot County DSL Broadband Services** 



**Map 32: Talbot County Terrestrial Fixed Wireless Broadband Services** 



**Map 33: Talbot County Terrestrial Mobile Wireless Broadband Services** 



**Map 34: Talbot County Number of Wireline Broadband Providers** 



**Map 35: Talbo