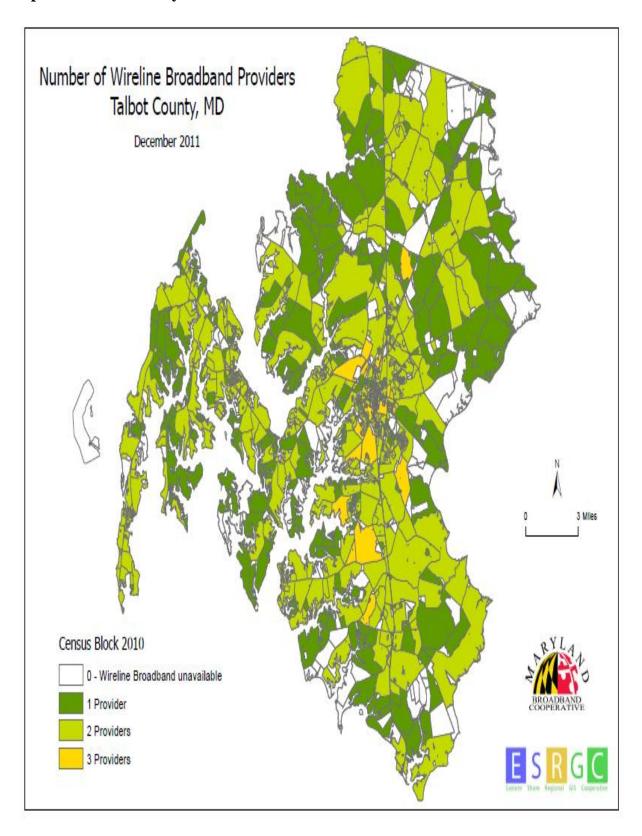

Figure 3: Maryland Broadband Network Cooperative 2011

The counties under the Upper Eastern Shore will have both underground and aerial fiber optic installation. In the case of insufficient utility poles for installing the fiber optic aerially, restrictions can be placed. Moreover, regulations typically require pole owners to lease space for installation of additional cable. Other issues with utility poles could be heavy storms and wind that may affect reliability of the network and are aesthetically less pleasing. (As previously mentioned, for detailed information regarding the location of these anchor institutions, please refer to Appendix A: Table 27 through 53). Along with these, new building construction on the Upper Eastern Shore will require additional infrastructure that again could make the project cost prohibitive and provide only a small fraction of the capacity produced by dedicated fiber optics for anchors and commercial operators. As per 2010 data, the total number of new authorized residential buildings on the Upper Eastern Shore is 748.