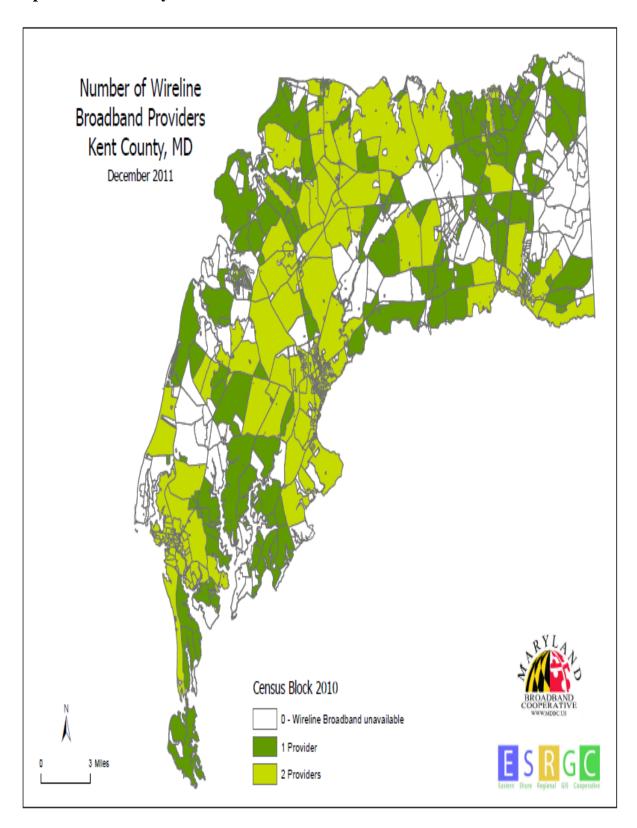

Figure 2: networkMaryland Fiber Route Map

The current anchor institutions on the Upper Eastern Shore will need to be connected using a fiber backbone that should have the ability to support last mile connectivity for the residences and businesses from other private investments. Currently there are total of 1180 anchor institutions in the region broken down as follows. (For detailed information regarding the location of these anchor institution, please refer to Appendix A, Table 27 through 53 for all Upper Eastern Shore Counties).